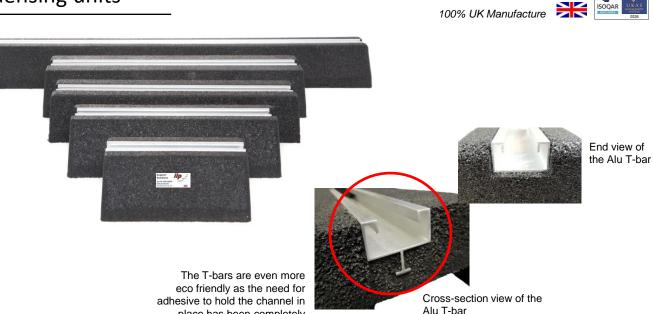

## **FX** Range

for supporting pipe work, cable trays and small outdoor condensing units

Support Systems

The 7 feet of the FX range are a practical and versatile support solution for pipe work and cable trays. They can also be used for smaller outdoor condensing units or air source heat pump installations

The feet can have either a 41mm x 21mm 'glued' in' pre galvanised steel channel or our new 'moulded in' aluminium t-bar channel, which is recessed into the top face allowing you to use standard strut fixings to secure your services to the feet

The range of products are made of durable recycled rubber, which offers built-in anti-vibration and makes it both economical and environmentally friendly

place has been completely

| Product<br>Code | Model      | Height (mm) Width (mm) |     | Length (mm) | Max. Loading per foot (kg) | FX Weight<br>(kg) |
|-----------------|------------|------------------------|-----|-------------|----------------------------|-------------------|
|                 |            | А                      | В   | С           |                            |                   |
| COMBI 07        | FX 250     | 100                    | 183 | 250         | 160                        | 2.5               |
| COMBI 08        | FX 400     | 100                    | 183 | 400         | 240                        | 4.5               |
| COMBI 09        | FX 500     | 80                     | 160 | 520         | 400                        | 4.75              |
| COMBI 11        | FX 600     | 100                    | 225 | 600         | 450                        | 8.15              |
| COMBI 13        | FX 1000    | 100                    | 183 | 1000        | 645                        | 13.5              |
| COMBI 14        | FX 250 Low | 50                     | 132 | 250         | 160                        | 1.5               |
| COMBI 15        | FX 400 Low | 50                     | 132 | 400         | 240                        | 2.46              |