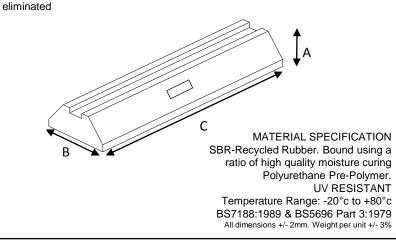

The range of products are made of durable recycled rubber, which offers built-in anti-vibration and makes it both economical and environmentally friendly

place has been completely

| Product<br>Code | Model      | Height (mm) Width (mm) |     | Length (mm) | Max. Loading per foot (kg) | FX Weight<br>(kg) |
|-----------------|------------|------------------------|-----|-------------|----------------------------|-------------------|
|                 |            | А                      | В   | С           |                            |                   |
| COMBI 07        | FX 250     | 100                    | 183 | 250         | 160                        | 2.5               |
| COMBI 08        | FX 400     | 100                    | 183 | 400         | 240                        | 4.5               |
| COMBI 09        | FX 500     | 80                     | 160 | 520         | 400                        | 4.75              |
| COMBI 11        | FX 600     | 100                    | 225 | 600         | 450                        | 8.15              |
| COMBI 13        | FX 1000    | 100                    | 183 | 1000        | 645                        | 13.5              |
| COMBI 14        | FX 250 Low | 50                     | 132 | 250         | 160                        | 1.5               |
| COMBI 15        | FX 400 Low | 50                     | 132 | 400         | 240                        | 2.46              |